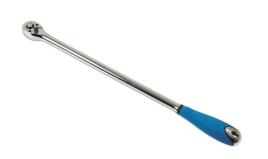

## Extra Long Ratchet 3/8"D

Fully polished extra long 450mm ratchet with soft grip handle, providing greater access.

## **Additional Information**

- 72 teeth ratchet mechanism.
- Quick release function; soft grip handle.
- Extra long ratchet handle: 450mm long.
- · Manufactured from fully polished chrome vanadium.
- Ratchet repair kit available, please see Laser Part No. 0463.