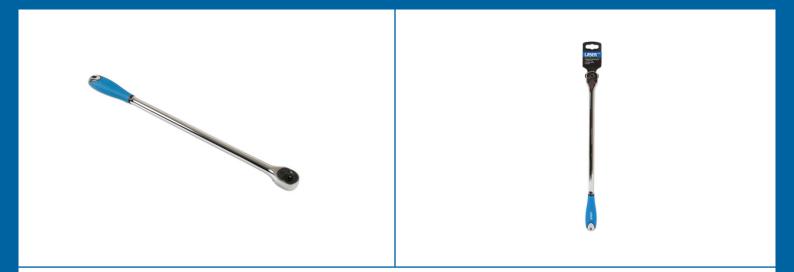

## Extra Long Ratchet 3/8"D

Fully polished extra long 450mm ratchet with soft grip handle, providing greater access.

## **Additional Information**

- 72 teeth ratchet mechanism.
- Quick release function; soft grip handle.
- Extra long ratchet handle: 450mm long.
- · Manufactured from fully polished chrome vanadium.
- Ratchet repair kit available, please see Laser Part No. 0463.