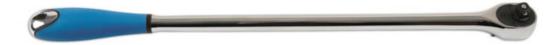

## Extra Long Ratchet 3/8"D

Fully polished extra long 450mm ratchet with soft grip handle, providing greater access.

## **Additional Information**

- 72 teeth ratchet mechanism.
- Quick release function; soft grip handle.
- Extra long ratchet handle: 450mm long.
- · Manufactured from fully polished chrome vanadium.
- Ratchet repair kit available, please see Laser Part No. 0463.